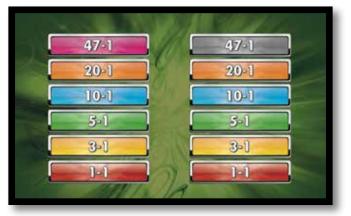

ill thrilling enough to entice the more experienced player.

### HOW TO PLAY

The Money Wheel is divided into 52 sections, with each being represented by a symbol or number. The object of the game is to select one or more sections and place your bets on the corresponding area on the layout. You will notice each symbol pays out different odd's, this is due to the amount of times each appears on the wheel.

The Dealer will call "no more bets" and spin the wheel. If the indicator comes to rest on the symbol you have chosen, you win. You may select as many symbols as you like.

To get started, place any cash on the table and the Dealer will exchange it for gaming chips.

#### ODDS

47-1 20-1 10-1 5-1 3-1 1-1 (even money)



#### TABLE LAYOUT

Wheel and layout symbols are subject to change.